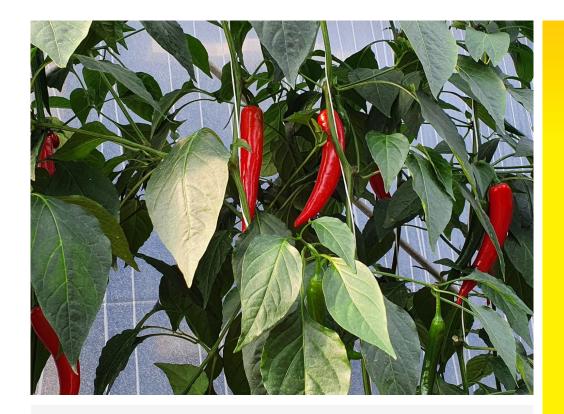

## **Avital RZ**

## Hybrid Greenhouse Chilli

- Productive and easy to grow in New Zealand greenhouses
- Good vigour and a high percentage of straight fruit
- Fruit can be harvested red or green
- Always pungent
- Fruit size approx. 12-15cm in length
- Resistances: HR PVY:0,1,1.2/Tm:0-3 IR Lt/Ma/Mi/Mj.